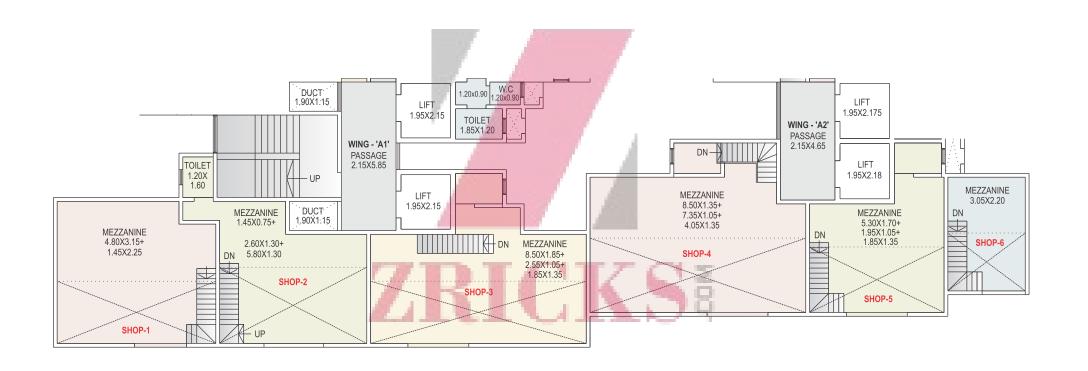

TYPE - A
MEZZANINE (FIRST) FLOOR PLAN

## **AREA STATEMENT**

| Shop No. | Carpet ( G. Floor ) sq.ft | Carpet (Maz. Floor) sq. ft. |
|----------|---------------------------|-----------------------------|
| 1        | 402                       | 198                         |
| 2        | 309                       | 151                         |
| 3        | 451                       | 225                         |
| 4        | 533                       | 265                         |
| 5        | 295                       | 146                         |
| 6        | 150                       | 72                          |