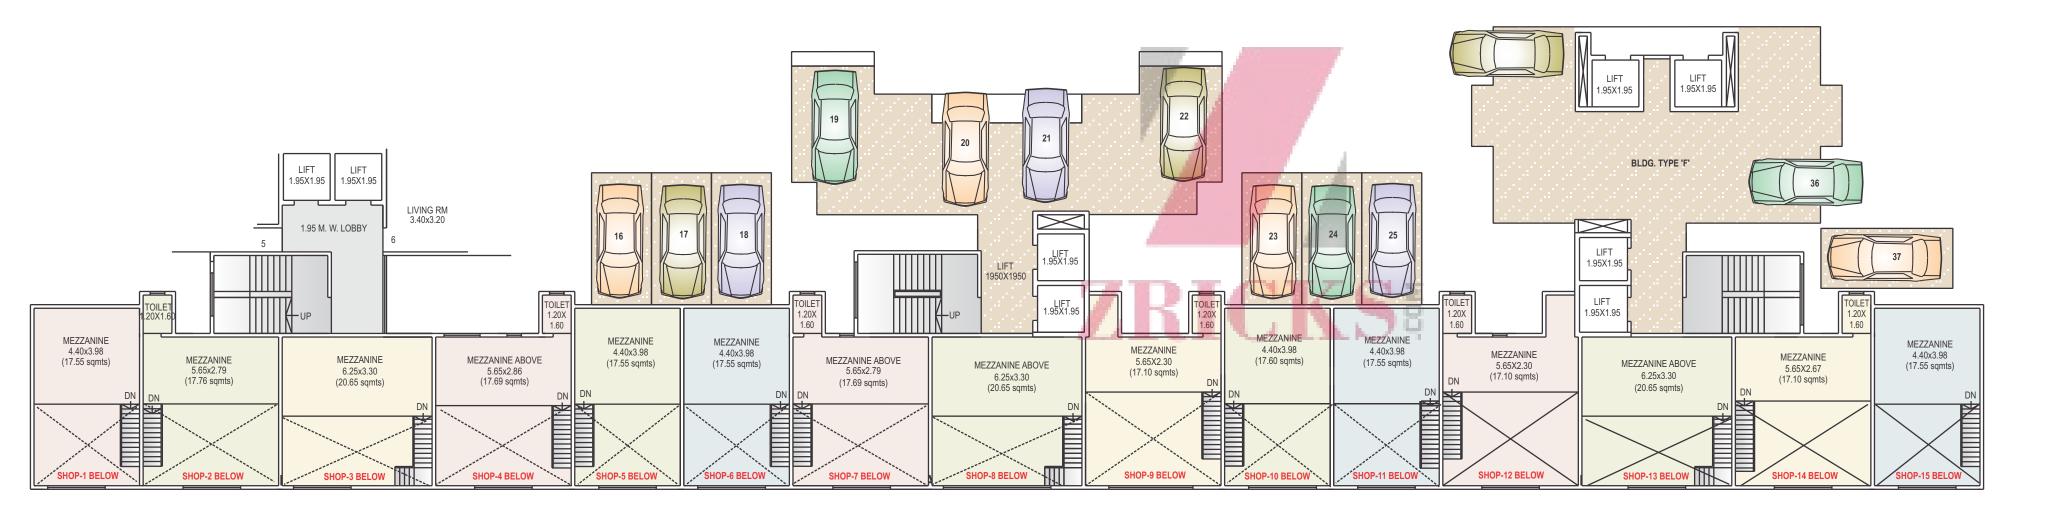

TYPE - F FIRST (MEZZ.) FLOOR PLAN

WING NO.'F2' WING NO.'F3' WING NO.'F5'

## AREA STATEMENT WING NO.'F2'

| Shop<br>No. | Carpet ( G. Floor )<br>sq.ft | Carpet (Maz. Floor) |
|-------------|------------------------------|---------------------|
| 1           | 378                          | 189                 |
| 2           | 381                          | 192                 |
| 3           | 445                          | 222                 |
| 4           | 382                          | 196                 |
| 5           | 376                          | 189                 |
|             |                              |                     |

### AREA STATEMENT WING NO.'F5'

| Shop<br>No. | Carpet ( G. Floor )<br>sq.ft | Carpet (Maz. Floor) sq. ft. |
|-------------|------------------------------|-----------------------------|
| 11          | 378                          | 188                         |
| 12          | 377                          | 184                         |
| 13          | 455                          | 222                         |
| 14          | 381                          | 184                         |
| 15          | 376                          | 188                         |
|             |                              |                             |