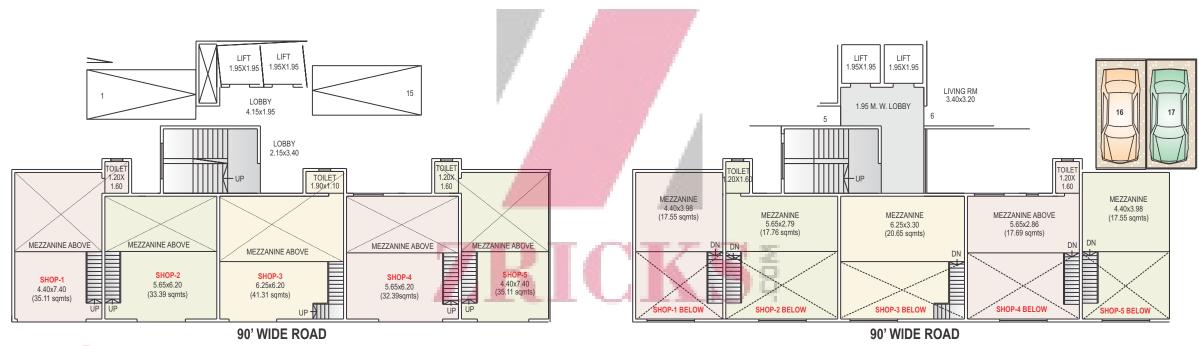

TYPE - A
GROUND FLOOR PLAN

## **AREA STATEMENT**

| Shop No. | Carpet ( G. Floor ) sq.ft | Carpet (Maz. Floor) sq. ft. |
|----------|---------------------------|-----------------------------|
| 1        | 402                       | 198                         |
| 2        | 309                       | 151                         |
| 3        | 451                       | 225                         |
| 4        | 533                       | 265                         |
| 5        | 295                       | 146                         |
| 6        | 150                       | 72                          |

TYPE - A
MEZZANINE (FIRST) FLOOR PLAN