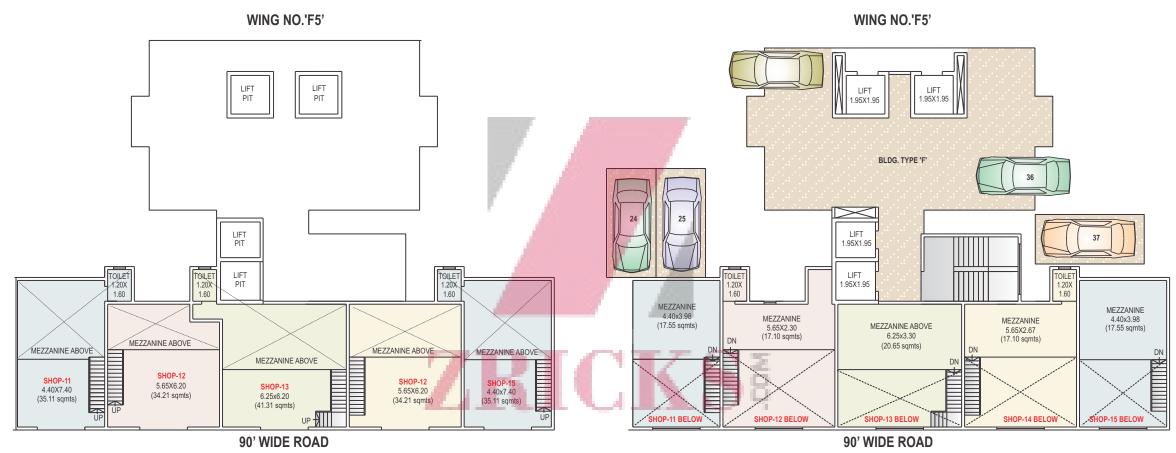

### AREA STATEMENT WING NO.'F5'

| Shop<br>No. | Carpet ( G. Floor ) sq.ft | Carpet (Maz. Floor) sq. ft. |
|-------------|---------------------------|-----------------------------|
| 11          | 378                       | 188                         |
| 12          | 377                       | 184                         |
| 13          | 455                       | 222                         |
| 14          | 381                       | 184                         |
| 15          | 376                       | 188                         |

### AREA STATEMENT WING NO.'F5'

| Shop<br>No. | Carpet ( G. Floor )<br>sq.ft | Carpet (Maz. Floor) sq. ft. |
|-------------|------------------------------|-----------------------------|
| 11          | 378                          | 188                         |
| 12          | 377                          | 184                         |
| 13          | 455                          | 222                         |
| 14          | 381                          | 184                         |
| 15          | 376                          | 188                         |
|             |                              |                             |

### AREA STATEMENT WING NO.'F5'

| Shop<br>No. | Carpet ( G. Floor )<br>sq.ft | Carpet ( Maz. Floor )<br>sq. ft. |
|-------------|------------------------------|----------------------------------|
| 11          | 378                          | 188                              |
| 12          | 377                          | 184                              |
| 13          | 455                          | 222                              |
| 14          | 381                          | 184                              |
| 15          | 376                          | 188                              |