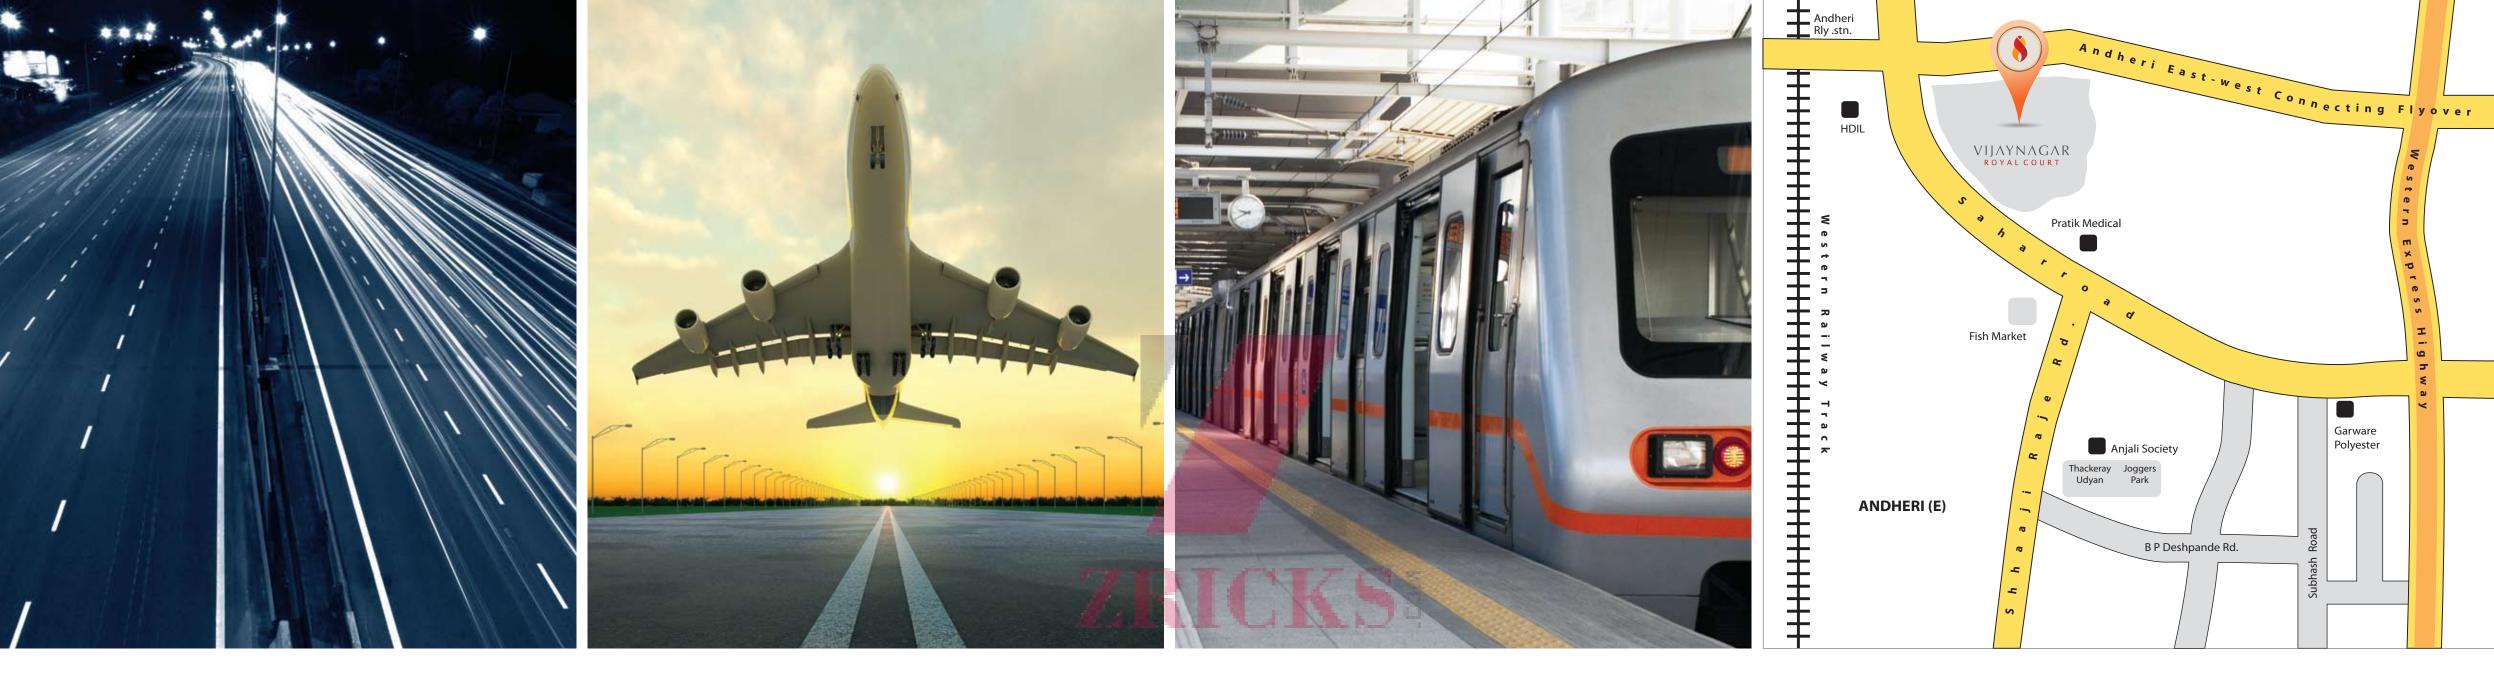

# THE BEAUTY OF PROXIMITY.

A location that's walking distance from the Andheri railway station. Close to the Western Express Highway. And within a stone's throw of Andheri's commercial hub. All this, in a city in which proximity is a dream come true. So, what are you waiting for? There's an office here with your name on it. In big, bold letters.

# THE ULTIMATE IN VISIBILITY

Visibility is one of the most important tools for business success and our property has that in abundance. Facing the Sahar road and situated in a spot that offers maximum eyeballs, this property will do wonders for your business.

Site Address: Sahar Road, Vijaynagar, Andheri (E), Mumbai.