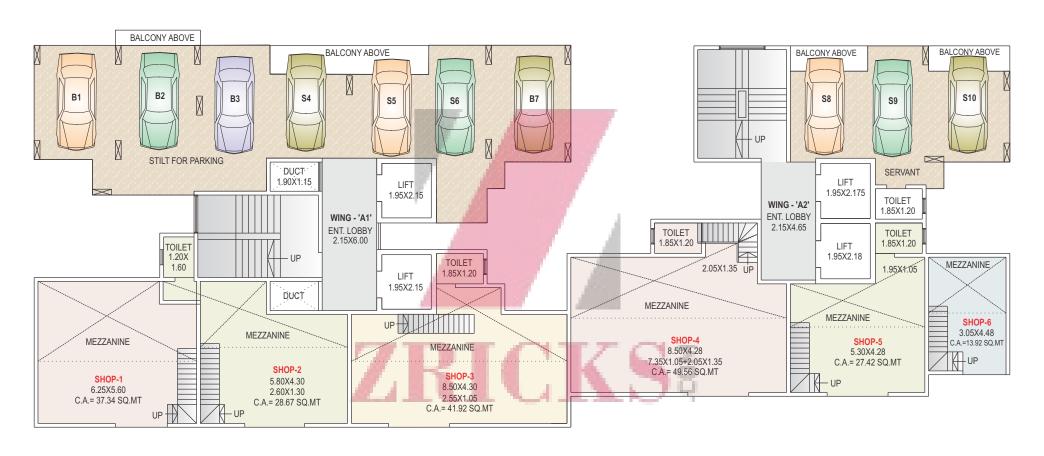

TYPE - A
GROUND FLOOR PLAN

## **AREA STATEMENT**

| Shop No. | Carpet ( G. Floor ) sq.ft | Carpet (Maz. Floor) sq. ft. |
|----------|---------------------------|-----------------------------|
| 1        | 402                       | 198                         |
| 2        | 309                       | 151                         |
| 3        | 451                       | 225                         |
| 4        | 533                       | 265                         |
| 5        | 295                       | 146                         |
| 6        | 150                       | 72                          |