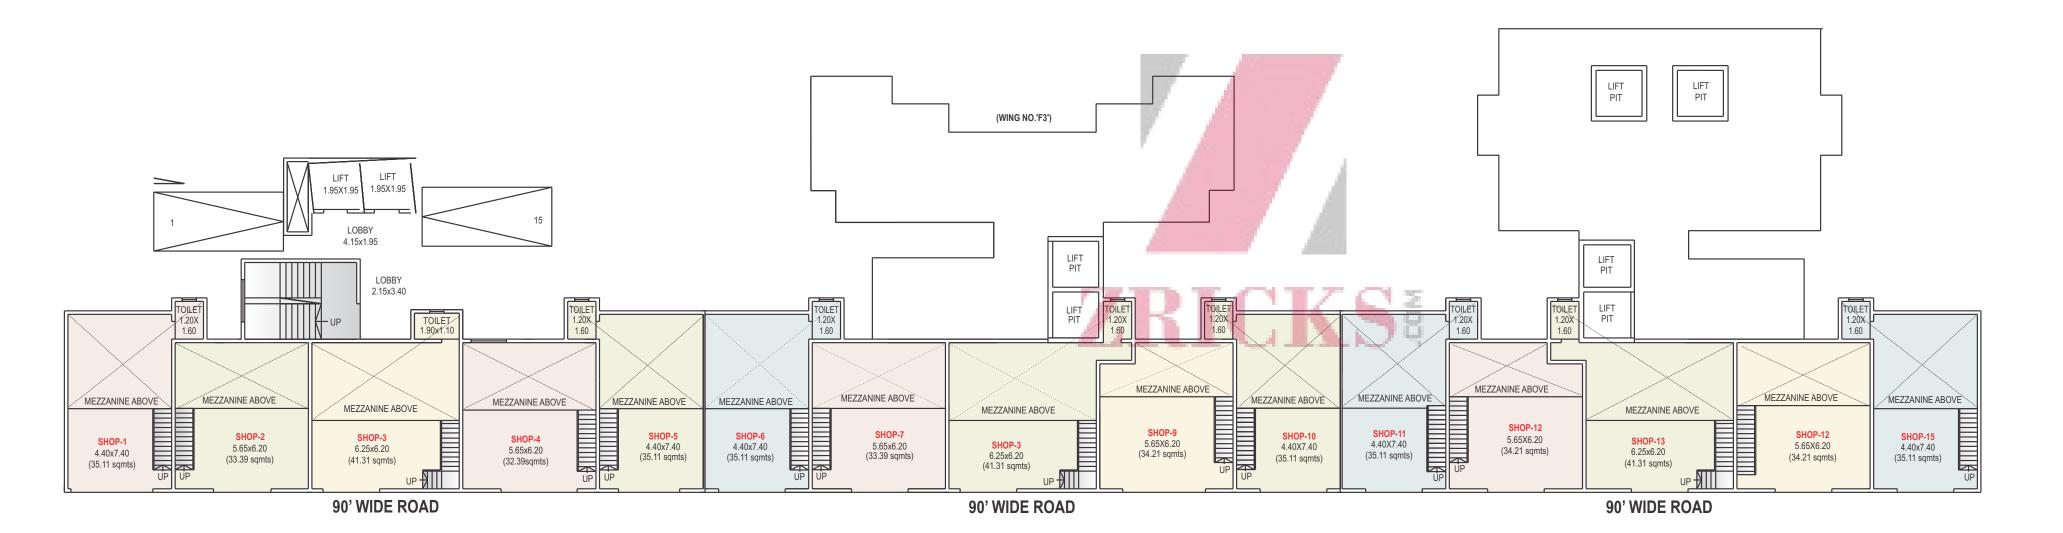

TYPE - F

GROUND FLOOR PLAN

TYPE - F

GROUND FLOOR PLAN

GROUND FLOOR PLAN

GROUND FLOOR PLAN

WING NO.'F3' WING NO.'F5'

TYPE F - GROUND FLOOR PLAN

### AREA STATEMENT WING NO.'F3'

| Shop<br>No. | Carpet ( G. Floor ) sq.ft | Carpet ( Maz. Floor )<br>sq. ft.  |
|-------------|---------------------------|-----------------------------------|
| 6           | 376                       | 189                               |
| 7           | 381                       | 192                               |
| 8           | 455                       | 222                               |
| 9           | 368                       | 184                               |
| 10          | 378                       | 188                               |
|             | No. 6 7 8 9               | No. sq.ft 6 376 7 381 8 455 9 368 |

### AREA STATEMENT WING NO.'F3'

| Shop<br>No. | Carpet ( G. Floor )<br>sq.ft | Carpet (Maz. Floor<br>sq. ft. |
|-------------|------------------------------|-------------------------------|
| 6           | 376                          | 189                           |
| 7           | 381                          | 192                           |
| 8           | 455                          | 222                           |
| 9           | 368                          | 184                           |
| 10          | 378                          | 188                           |
|             |                              |                               |