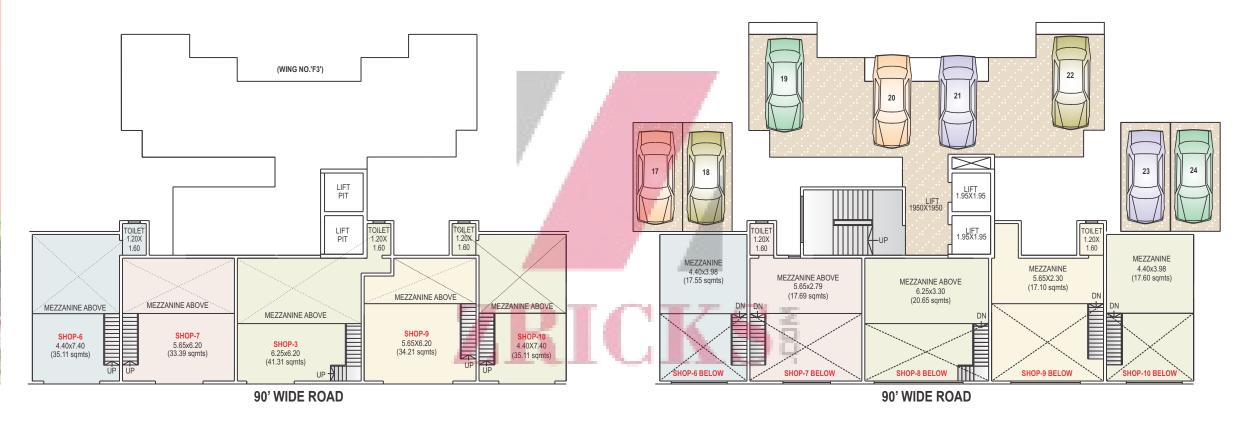

TYPE - F GROUND FLOOR PLAN

TYPE - F FIRST (MEZZ.) FLOOR PLAN

WING NO.'F3'

WING NO.'F3'

### **AREA STATEMENT WING NO.'F3'**

| Carpet ( G. Floor )<br>sq.ft | Carpet (Maz. Floor) sq. ft.       |
|------------------------------|-----------------------------------|
| 376                          | 189                               |
| 381                          | 192                               |
| 455                          | 222                               |
| 368                          | 184                               |
| 378                          | 188                               |
|                              | sq.ft<br>376<br>381<br>455<br>368 |

### **AREA STATEMENT WING NO.'F3'**

| Shop<br>No. | Carpet ( G. Floor )<br>sq.ft | Carpet (Maz. Floor)<br>sq. ft. |
|-------------|------------------------------|--------------------------------|
| 6           | 376                          | 189                            |
| 7           | 381                          | 192                            |
| 8           | 455                          | 222                            |
| 9           | 368                          | 184                            |
| 10          | 378                          | 188                            |